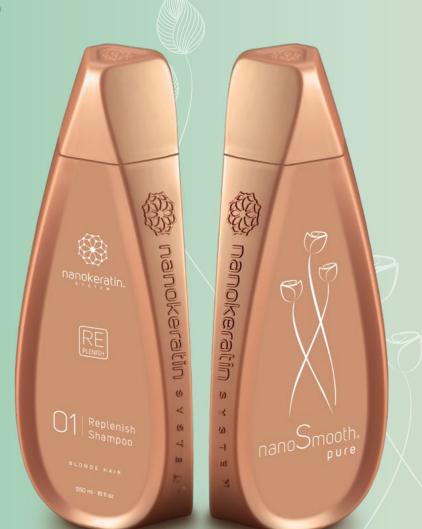

rofessional

Blonde Hair

Replenish Smoother for Blonde/Bleached/Highlighted Hair comprises highly substantive particles performing Enzyme alike affinity to hair structure for a safe Bond Reformation Soft Smoothing and Complete Smoothing (Straightening), having 0% Formaldehyde and Aldehyde and releasing no chemical off-gases, by performing the followings:

# Replenish Shampoo

Blonde Hair

Replenish Shampoo for Blonde/Bleached/Highlighted Hair comprises highly substantive particles performing Enzyme alike affinity to hair structure and enabling hair to recuperate itself by performing the followings: