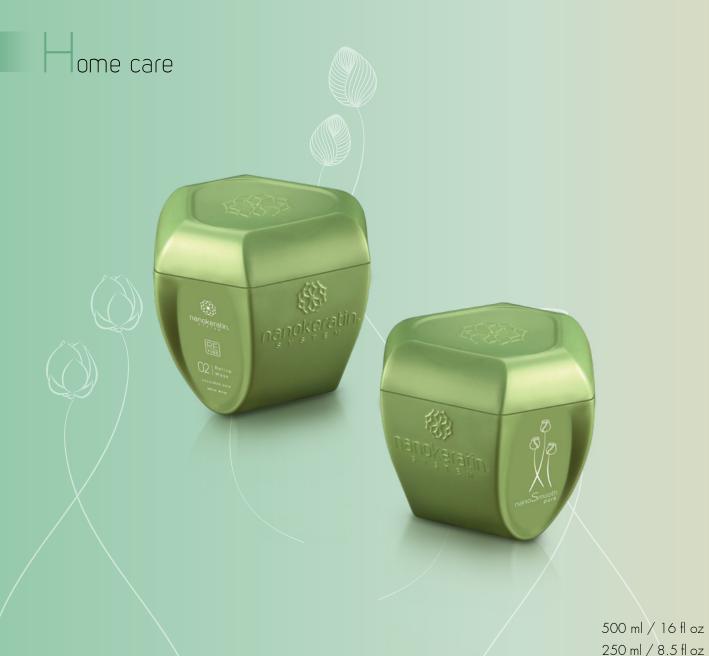

# Refine Mask

# Coloured Hair

- Actively encouraging enhanced inner fluent nourishment from roots to tips by natural nourishing nutrients
- Emulating natural hair process by enabling hair to recuperate itself from the inside
- Forming mild outer layer to insulate hair fibre against damaging environmental sources as humidity, salty water and UV rays, providing anti-dryness protection under heat and making it elastic
- Cross linking, creating and restructuring all hair bonds as Di-sulphide (Sulphur) & Van der Waals
- Enhancing colour shine, prolonging colour retention and keeping colour from fading
- Detangling and reducing friction between hair strands for freedom of movement
- Encouraging hair growth

 $100 \, \text{ml} / 3.4 \, \text{floz}$ 

Claims: perfect hair fibre, healthy, toned, elastic, soft, humidity-proof, static and frizz controlled, luminous, intensified natural shine and colour vibrancy