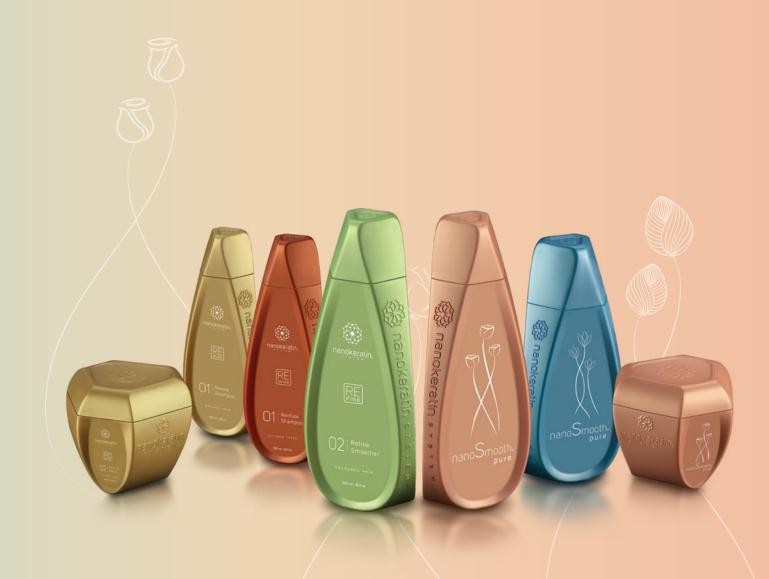

# rofessional

1L / 33 fl oz 550 ml / 18 fl oz 320 ml / 10 fl oz 100 ml / 3.4 fl oz

550 ml / 18 fl oz 320 ml / 10 fl oz 100 ml / 3.4 fl oz

Claims: healthy, toned, elastic, soft, fresh, light, static and frizz controlled

550 ml / 18 fl oz 320 ml / 10 fl oz 100 ml / 3.4 fl oz

Claims: healthy, toned, elastic, soft, fresh, light, static and frizz controlled, luminous, intensified natural shine and colour vibrancy

550 ml / 18 fl oz 320 ml / 10 fl oz 100 ml / 3.4 fl oz

Claims: purified, natural pH balanced

ome care

550 ml / 18 fl oz 320 ml / 10 fl oz 150ml / 5 fl oz 100 ml / 3.4 fl oz

Claims: perfect hair fibre, healthy, toned, smooth, elastic, soft, humidity-proof, static and frizz controlled, intensified natural shine and colour vibrancy, easily designed and manageable