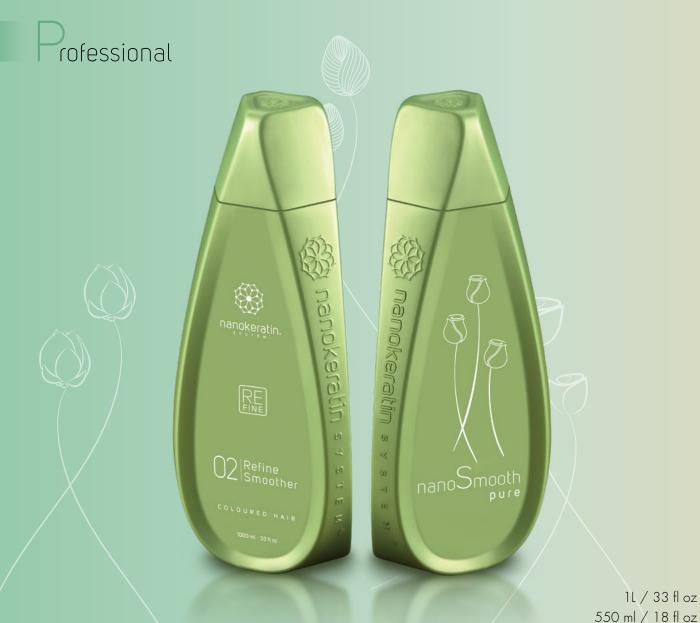

# Refine Smoother

## Coloured Hair

1L / 33 fl oz

320 ml / 10 fl oz

 $100 \, \text{ml} / 3.4 \, \text{floz}$ 

- Cross linking separated hair bonds as Di-sulphide (Sulphur) & Van der Waals, creating new bonds, multiplying and stabilizing existing bonds as well as restructuring all bonds to a straight formation for a smooth and straight hair
- Reforming hair fibre texture to smooth and straight
- Forming solid inner layer to seal natural nourishing nutrients inside hair fibre enabling enhanced inner fluent nourishment from roots to tips so hair recuperates itself from the inside
- Forming outer layer to construct outer foundation and insulate hair fibre against damaging environmental sources as humidity, salty water and UV rays
- Reducing friction between hair strands for freedom of movement
- Enhancing colour shine, prolonging colour retention and keeping colour from fading
- Knitting hair fibre back to its hydrophobic state implementing Lotus Effect of minimizing water & dirt adhesion

rofessional

Blonde Hair

Replenish Smoother for Blonde/Bleached/Highlighted Hair comprises highly substantive particles performing Enzyme alike affinity to hair structure for a safe Bond Reformation Soft Smoothing and Complete Smoothing (Straightening), having 0% Formaldehyde and Aldehyde and releasing no chemical off-gases, by performing the followings: