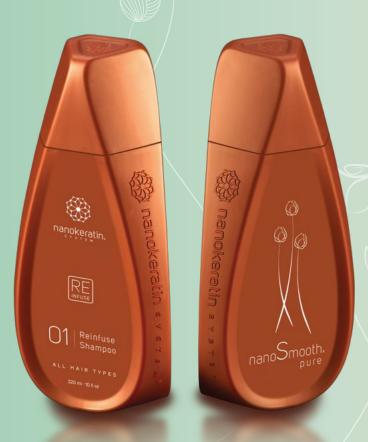

# Revive Shampoo

Natural Hair

Revive Shampoo for Natural Hair comprises highly substantive particles performing Enzyme alike affinity to hair structure and enabling hair to recuperate itself by performing the followings:

- Gentle and effective cleansing of hair and scalp
- Balancing and refreshing hair and scalp keeping their natural pH
- Detangling and reducing friction between hair strands for freedom of movement and improving combability