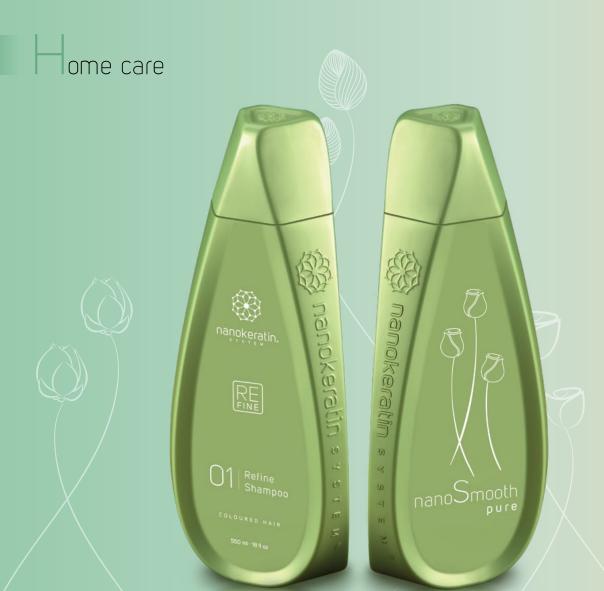

# Refine Shampoo

# Coloured Hair

- Gentle and effective cleansing of hair and scalp
- Balancing and refreshing hair and scalp keeping their natural pH
- Enhancing colour shine, prolonging colour retention and keeping colour from fading
- Detangling and reducing friction between hair strands for freedom of movement and improving combability

550 ml / 18 fl oz 320 ml / 10 fl oz 100 ml / 3.4 fl oz

Claims: healthy, toned, elastic, soft, fresh, light, static and frizz controlled, luminous, intensified natural shine and colour vibrancy