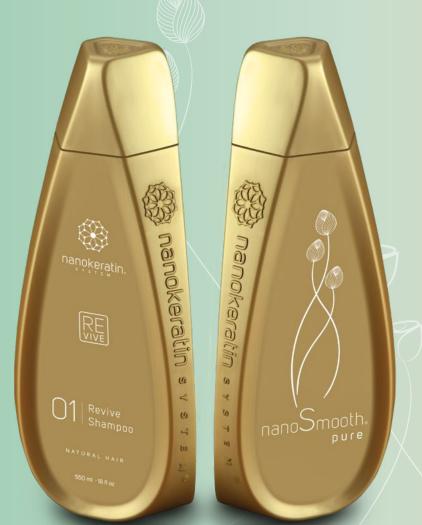

# Revive Shampoo

Natural Hair

Revive Shampoo for Natural Hair comprises highly substantive particles performing Enzyme alike affinity to hair structure and enabling hair to recuperate itself by performing the followings:

- Gentle and effective cleansing of hair and scalp
- Balancing and refreshing hair and scalp keeping their natural pH
- Detangling and reducing friction between hair strands for freedom of movement and improving combability