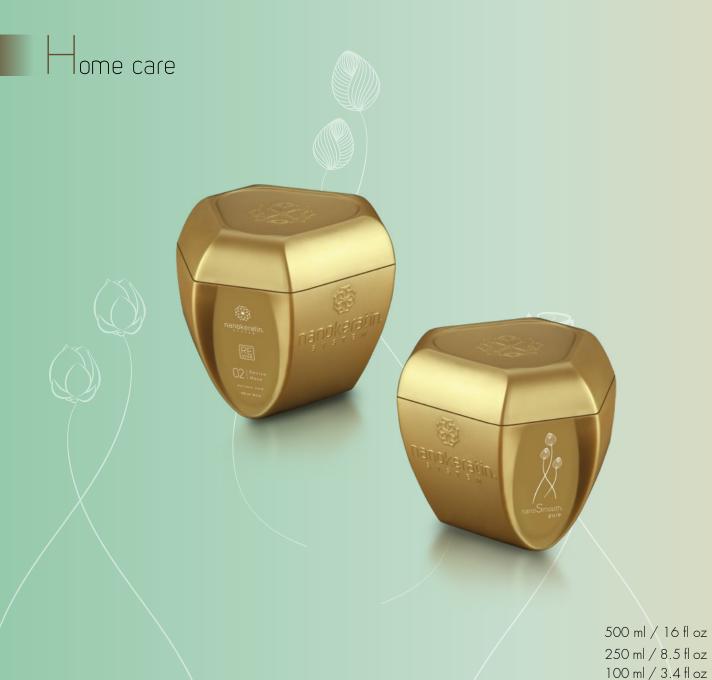

### CLAIMS:

- Actively pulsating scalp for enhanced blood flow
- Encouraging hair growth, allowing hair to grow long

Professional

ome care

# rofessional

1L / 33 fl oz 550 ml / 18 fl oz 320 ml / 10 fl oz 100 ml / 3.4 fl oz